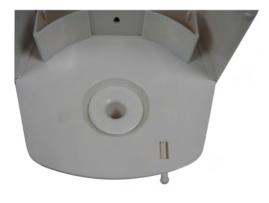

## Center-pull paper Towel Dispenser



## dispensing system



Outer funnel



Inner funnel







## CPD-394H

Centre-Pull Paper Towel dispenser;

Touchless Dispensing reduces usage and minimizes the risk of cross contamination

Self-Threading - Easy-to-load, self-threading design reduces maintenance

Holds one Single roll up with 21cm width diameter towel paper inside dispenser

Key Lock for easy opening and security.

ABS plastic, Clear black / Clear blue or White colors. Product size : 25 x 22 x 35 cm; 6 pcs/carton. Carton : 81 x 37 x 49 cm; G.W. 9.5 kg; N.W. 7.5 kg;

1,296 pcs / 20ft container

with the help of the inner and outer funnel, CPD-394H can dispensing all kinds of paper towels.



## Key and lock





Key Lock mechanism helps reduce waste and pilferage