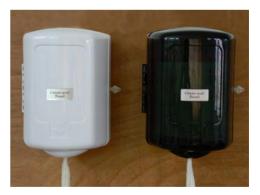

Key Lock for easy opening and security.

ABS plastic, Clear black / Clear blue or White colors. Product size : 25 x 22 x 35 cm; 6 pcs/carton. Carton : 81 x 37 x 49 cm; G.W. 9.5 kg; N.W. 7.5 kg;

1,296 pcs / 20ft container