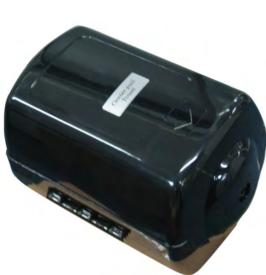

## Center-pull paper Towel Dispenser

## CPD-394H

Centre-Pull Paper Towel dispenser;

Touchless Dispensing reduces usage and minimizes the risk of cross contamination

Self-Threading - Easy-to-load, self-threading design reduces maintenance

Holds one Single roll up with 21cm width diameter towel paper inside dispenser

Key Lock for easy opening and security.

ABS plastic, Clear black / Clear blue or White colors. Product size : 25 x 22 x 35 cm; 6 pcs/carton. Carton : 81 x 37 x 49 cm; G.W. 9.5 kg; N.W. 7.5 kg;

1,296 pcs / 20ft container