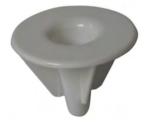

## dispensing system

Outer funnel

Inner funnel

with the help of the inner and outer funnel, CPD-394H can dispensing all kinds of paper towels.