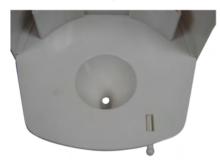

## dispensing system

Outer funnel

Inner funnel

with the help of the inner and outer funnel, CPD-394H can dispensing all kinds of paper towels.