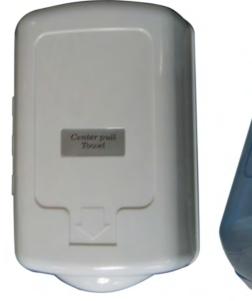

## CPD-394H

Centre-Pull Paper Towel dispenser;

Touchless Dispensing reduces usage and minimizes the risk of cross contamination

Self-Threading - Easy-to-load, self-threading design reduces maintenance

Holds one Single roll up with 21cm width diameter towel paper inside dispenser

Key Lock for easy opening and security.

ABS plastic, Clear black / Clear blue or White colors. Product size : 25 x 22 x 35 cm; 6 pcs/carton. Carton : 81 x 37 x 49 cm; G.W. 9.5 kg; N.W. 7.5 kg;

1,296 pcs / 20ft container