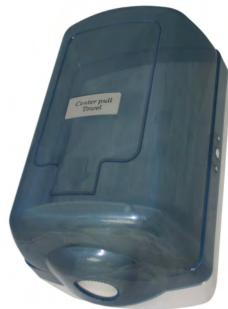

## CPD-394H

Centre-Pull Paper Towel dispenser;

Touchless Dispensing reduces usage and minimizes the risk of cross contamination

Self-Threading - Easy-to-load, self-threading design reduces maintenance

Holds one Single roll up with 21cm width diameter towel paper inside dispenser

Key Lock for easy opening and security.

ABS plastic, Clear black / Clear blue or White colors. Product size : 25 x 22 x 35 cm; 6 pcs/carton. Carton : 81 x 37 x 49 cm; G.W. 9.5 kg; N.W. 7.5 kg;

1,296 pcs / 20ft container